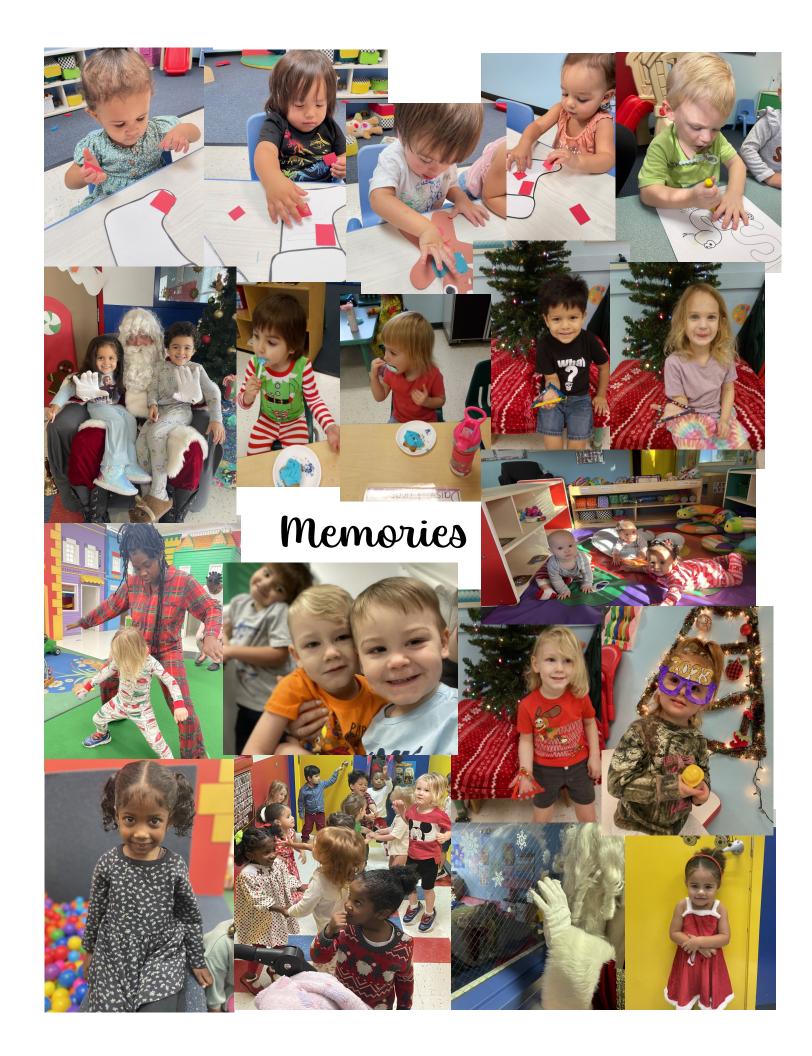

# Infant News

WOW WHAT A YEAR!

Come along as we celebrate different Holidays around the world!

Not only will we be celebrating Holidays but we are going to be celebrating this year and all it has given us as we move closer 2023!

#### **HAPPY NEW YEAR!**

We are very excited about this new year! I'm sure it is a new chapter full of many adventures to do and experiences to fulfill!

This month we are going to enjoy winter!

Penguins, Polar Bears and Blizzards invade us!

# Two's News

Penguins, Polar Bears & Blizzards OH MY!

2022 sure flew by!
We wish you and your family nothing but happiness and health as we enter 2023!

This year we will be working hard on:

Potty training
Cutting
Using our words
And so much more!

# Three's News

Penguins, Polar Bears, & Blizzards OH MY!

Happy New Year!!!! It is time to bring the Holidays to an end for now. What a great past few months we have had. We will start the New Year off learning about the letters Pp and Ww, the number 8, shape is a heart, as well as the color pink.