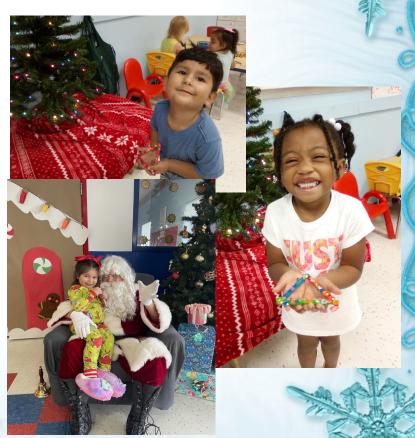

# January 2023 Newsletter From the Office...

This year sure has flew by! We are already half way through our school year. We've had a great year, even with a few set backs from Hurricane Ian. Thank you to all that helped out, we have great parents and friends. Thank you, thank you!