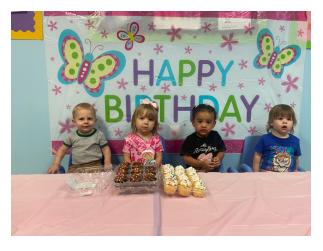

## Three's & Four's

Mrs. Suerene's baby, Ahmyra!

## Parent Appreciation Breakfast

February Menu

| MEAL         | Monday                                                         | Tuesday                                                              | Wednesday                                                      | Thursday                                                      | Friday,                                                 |
|--------------|----------------------------------------------------------------|----------------------------------------------------------------------|----------------------------------------------------------------|---------------------------------------------------------------|---------------------------------------------------------|
| . /          |                                                                | 2/5/20                                                               | 24-2/9/2024                                                    |                                                               |                                                         |
| Breakfast    | Raisin bread,<br>Strawberries,<br>Milk                         | Waffles,<br>Apples,<br>Milk                                          | Bagels w/ cream<br>cheese,<br>Apples,<br>Milk                  | Blueberry muffins,<br>Pears,<br>Milk                          | Corn flakes,<br>Peaches,<br>Milk                        |
| Lunch        | Cheese quesadil-<br>las,<br>Pears,<br>Corn,<br>Milk            | Mac & Cheese<br>w/ diced ham,<br>Green beans,<br>Peaches,<br>Milk    | Ham &Cheese Sand-<br>wiches (wg),<br>Oranges,<br>Peas,<br>Milk | Chicken noodle soup,<br>Carrots,<br>Apples,<br>Milk           | BBQ Meatballs,<br>Pineapple,<br>Green beans,<br>Milk    |
| snack        | Rice Cakes (wg),<br>Fruit Cocktail,<br>Water                   | Pretzels, (wg)<br>Cheese sticks,<br>Water                            | Trial mix,<br>Yogurt,<br>Water                                 | What thins (wg),<br>Cheese sticks,<br>Water                   | Animal Crackers (wg)<br>Raisins, Water                  |
|              | •                                                              | 2/12/202                                                             | 4-2/16/2024                                                    | •                                                             | - 1                                                     |
| Breakfast    | Waffles,<br>Pears,<br>Milk                                     | Eggs,<br>Toast (wg),<br>Pears,<br>Milk                               | Pancakes,<br>Bananas,<br>Milk                                  | Cheerios (wg),<br>Strawberries,<br>Milk                       | Biscuits,<br>Oranges,<br>Milk                           |
| Lunch        | Spaghetti w/ meat<br>sauce,<br>Peas,<br>Fruit cocktal,<br>Milk | Cheese quesadil-<br>las,<br>Oranges,<br>Green beans,<br>Milk         | Hot dogs (wg),<br>Fries,<br>Watermelon,<br>Milk                | Turkey & Cheese<br>wraps,<br>Fruit cocktail,<br>Peas,<br>Milk | Chicken Stir-fry w/<br>veggies,<br>Pineapple,<br>Milk   |
| <b>§nack</b> | Rice cakes (wg),<br>Orange juice,<br>Water                     | Pretzels,<br>Cheese sticks,<br>Water                                 | Cheez-its,<br>Oranges,<br>Water                                | Veggie straws,<br>Cheese sticks,<br>Water                     | Wheat thins (wg),<br>Raisins,<br>Water                  |
| 0            |                                                                | 2/19/202                                                             | 24-2/23/2024                                                   |                                                               | 7                                                       |
| Breakfast    | CLOSED                                                         | Raisin bread,<br>Banana,<br>Milk                                     | Cheesy eggs,<br>Sausages,<br>Pears,<br>Milk                    | Bagels w/ cream<br>cheese,<br>Strawberries,<br>Milk           | Biscuits & gravy,<br>Sausages,<br>Oranges,<br>Milk      |
| Lunch        | CLOSED                                                         | Chicken & rice,<br>Green beans,<br>Oranges,<br>Milk                  | Cheese Quesadillas<br>(wg),<br>Pears,<br>Peas,<br>Milk         | Mini pizzas (wg),<br>Carrots,<br>Pineapples,<br>Milk          | Fish sticks, Hawaiian rolls, Green beans, Peaches, Milk |
| Snack        | CLOSED                                                         | Pretzels (wg),<br>Cheese sticks,<br>Water                            | Rice cakes,<br>Yogurt,<br>Water                                | Graham crackers,<br>Pears,<br>Water                           | Wheat thins (wg),<br>Cheese sticks,<br>Water            |
| 9            | •                                                              | 2/26/20                                                              | 24-3/1/2024                                                    | •                                                             |                                                         |
| Breakfast    | Waffles,<br>Bananas,<br>Milk                                   | Honey bunches<br>of oats,<br>Strawberries,<br>Milk                   | Toast w/ Jelly, (wg)<br>Apples,<br>Milk                        | Cheesy eggs,<br>Sausages,<br>Peaches,<br>Milk                 | Pancakes,<br>Blueberries,<br>Milk                       |
| Lunch        | Grilled cheese<br>(wg),<br>Tomato soup,<br>Pears,<br>Milk      | Turkey & cheese<br>sandwiches (wg),<br>Oranges, Green<br>beans, Milk | Pigs in a blanket,<br>Corn,<br>Pineapple,<br>Milk              | Cheese quesadillas,<br>Green beans,<br>Apples,<br>Milk        | Tacos,<br>Corn,<br>Pineapples,<br>Milk                  |
| Snack        | Goldfish,<br>Sliced Apples,<br>Water                           | Veggie straws,<br>Cheese sticks,<br>Water                            | Trail mix,<br>Raisins,<br>Water                                | Pretzels, (wg)<br>Cheese sticks,<br>Water                     | Wheat thins (wg),<br>Cheese sticks,<br>Water            |