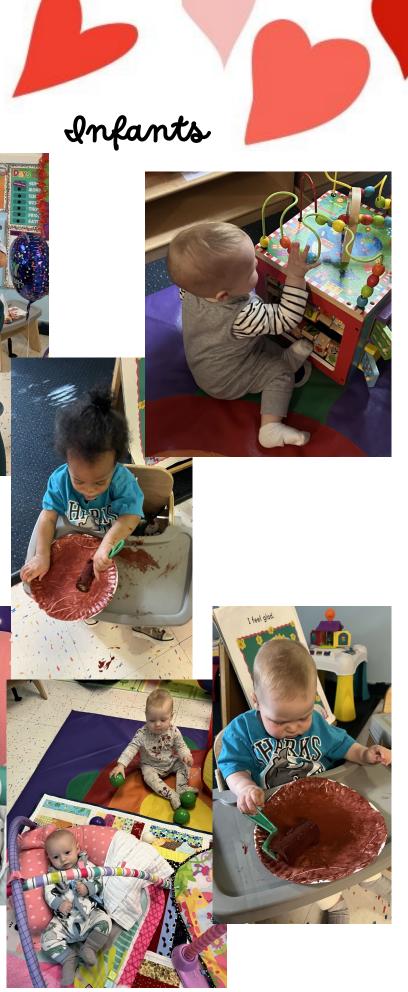

#### Infants News

HELLO WONDERFUL PARENTS,

LOVE IS IN THE AIR !!!

February is the month of LOVE and we have a lot of fun and exciting activities planned for your littles ones.

Welcome to the enchanting world of our adorable babies, where giggles, cuddles, and love fill the air!

We will be reading books about love, creating heartwarming crafts that reflect the love they bring into our lives and singing sweet songs that create a soothing environment.

We are so excited to welcome our new sweet babies Finn and Mak!

Our adorable baby Charlie will be moving on up to one's.

Our letters for this month are Bb, Ll. Number is 8. Shape is heart and color is pink.

- Valentine's Day Celebration February 14th
- Teddy bear picnic (bringing a favorite teddy bear for a delightful indoor picnic filled with love and laughter)